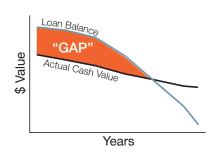

### **Protect Against the Unexpected**

In the event of a total loss or unrecovered theft, your watercraft may be worth less than the amount you owe on your loan at the time of total loss. In many cases this will leave you responsible for paying the difference.

If a covered loss occurs, GAP coverage will, in most states, cover the difference between the actual cash value and the scheduled balance owed to the lender, net of refunds.

## **GAP Coverage Example**

| \$19,500<br>\$24,000 |
|----------------------|
| \$19,500             |
|                      |
| \$20,000<br>- \$500  |
|                      |

\*For purposes of the GAP calculation, this will generally be the lesser of the scheduled loan balance or the actual loan balance, minus refunds, if any, due to be received for the early termination of products such as credit insurance and service contracts.